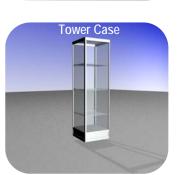

## **Showcases**

**Pedestal Showcase** 

Advance Price \$ 695.00 Standard Price \$ 903.50 Oty: \_\_\_\_ Description

6' Full Vision Showcase

Advance Price \$ 501.25 Standard Price \$ 651.75 Oty:

Description

Size: 20"x20"x48" High Standard white panels

Advance Price \$ 819.50 Standard Price \$ 1065.50

Oty: \_\_\_\_ Description

Size: 20"x20"x72" High Standard white panels