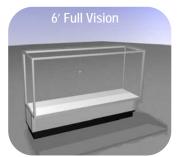

## **Showcases**

**Pedestal Showcase** 

Advance Price \$ 695.00 Standard Price \$ 903.50 Oty: \_\_\_\_ Description

6' Full Vision Showcase

Advance Price \$ 501.25 Standard Price \$ 651.75 Oty:

Description

Size: 20"x20"x48" High Standard white panels