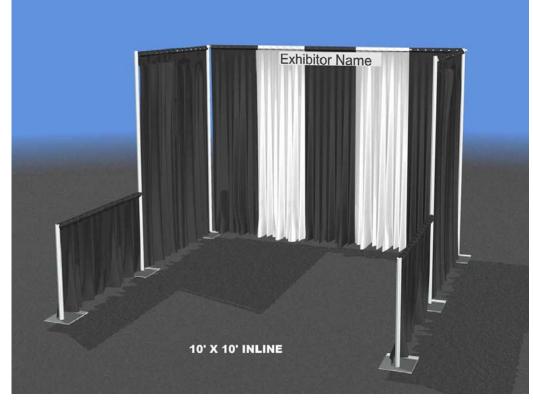

## Standard 10'x10' Inline Booth

### **Booths Include**

- 7"x44" Exhibitor Identification Sign
- 8' high backwall drape (Black/White/Black)
- 8' high x 5' wide side rail is Black
- 3' high x 5' wide side rail is Black
- Booth carpeting is not provided. Please order from the Carpet Order form or you may provide your own flooring. (Floor covering is required by show management).

See AIMExpo Booth Guidelines for approved configurations and height restrictions. Any exceptions MUST be approved by show management.